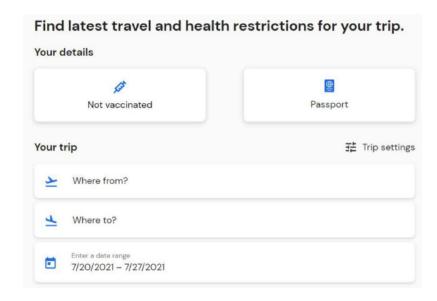

## INTRODUCING SHERPA, AN EASY WAY TO CHECK ENTRY REQUIREMENTS GLOBALLY

- British Airways has introduced a co-branded version of the Sherpa tool, which enables our customers to find latest travel and health restrictions for their journey
- Customers can use it for direct and indirect routes for all countries globally
- The tool allows customers to easily search, filter and understand entry requirements for their journey and includes a Travel Restriction Map for planning a trip
- All entry requirements are subject to change and customers should check these right up to their date of travel
- Click here to access the Sherpa tool.