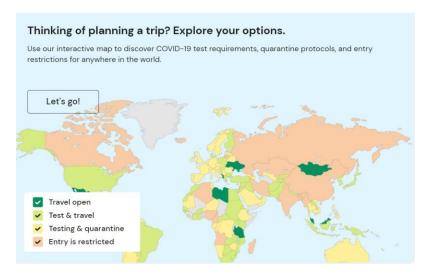

## INTRODUCING SHERPA, AN EASY WAY TO CHECK ENTRY REQUIREMENTS GLOBALLY

- British Airways has introduced a co-branded version of the Sherpa tool, which enables our customers to find latest travel and health restrictions for their journey
- Customers can use it for direct and indirect routes for all countries globally
- The tool allows customers to easily search, filter and understand entry requirements for their journey and includes a Travel Restriction Map for planning a trip
- All entry requirements are subject to change and customers should check these right up to their date of travel
- Click here to access the Sherpa tool.